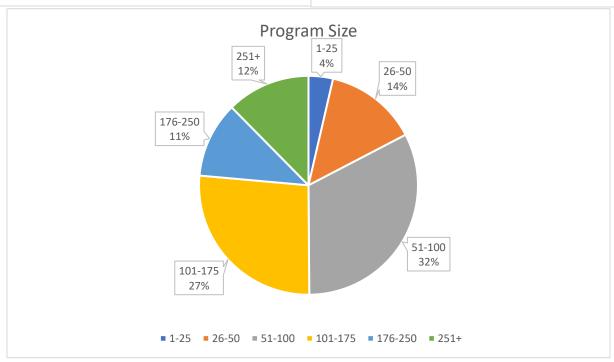

Below is a summary of some of the more important qualitative data, presented in graphs. The full results contain much more data including narrative sections about curricular plans, programming, beginning band, and other topics.