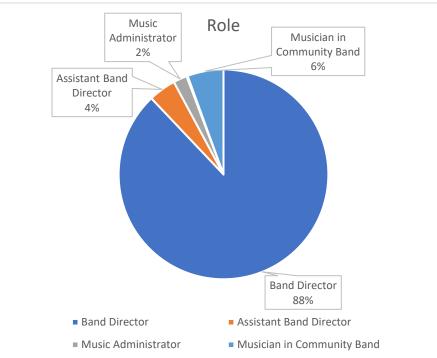

Below is a summary of some of the more important qualitative data, presented in graphs. The full results contain much more data including narrative sections about curricular plans, programming, beginning band, and other topics.