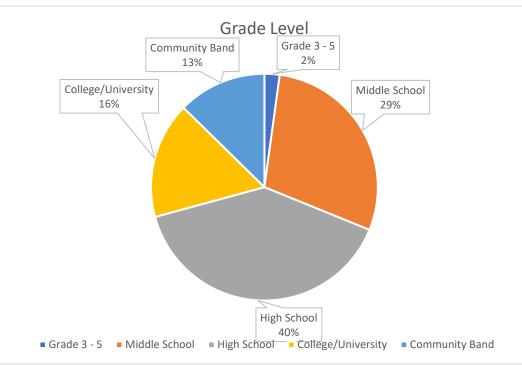

Below is a summary of some of the more important qualitative data, presented in graphs. The full results contain much more data including narrative sections about curricular plans, programming, beginning band, and other topics.