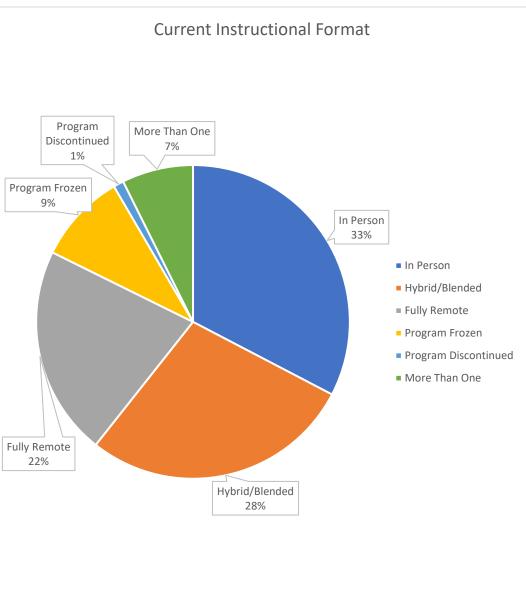

Below is a summary of some of the more important qualitative data, presented in graphs. The full results contain much more data including narrative sections about curricular plans, programming, beginning band, and other topics.