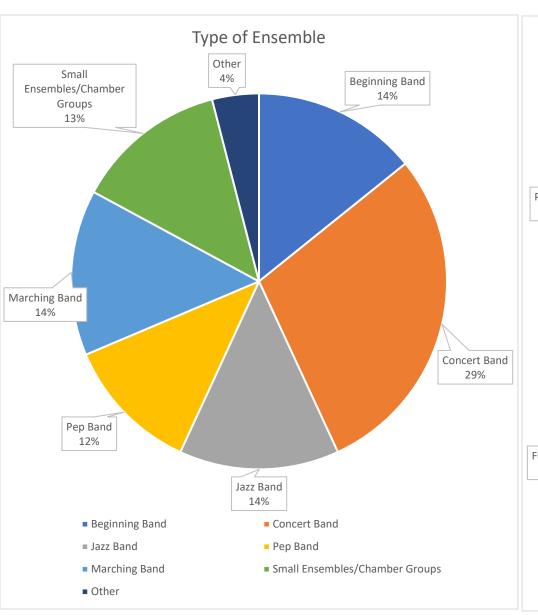

Below is a summary of some of the more important qualitative data, presented in graphs. The full results contain much more data including narrative sections about curricular plans, programming, beginning band, and other topics.