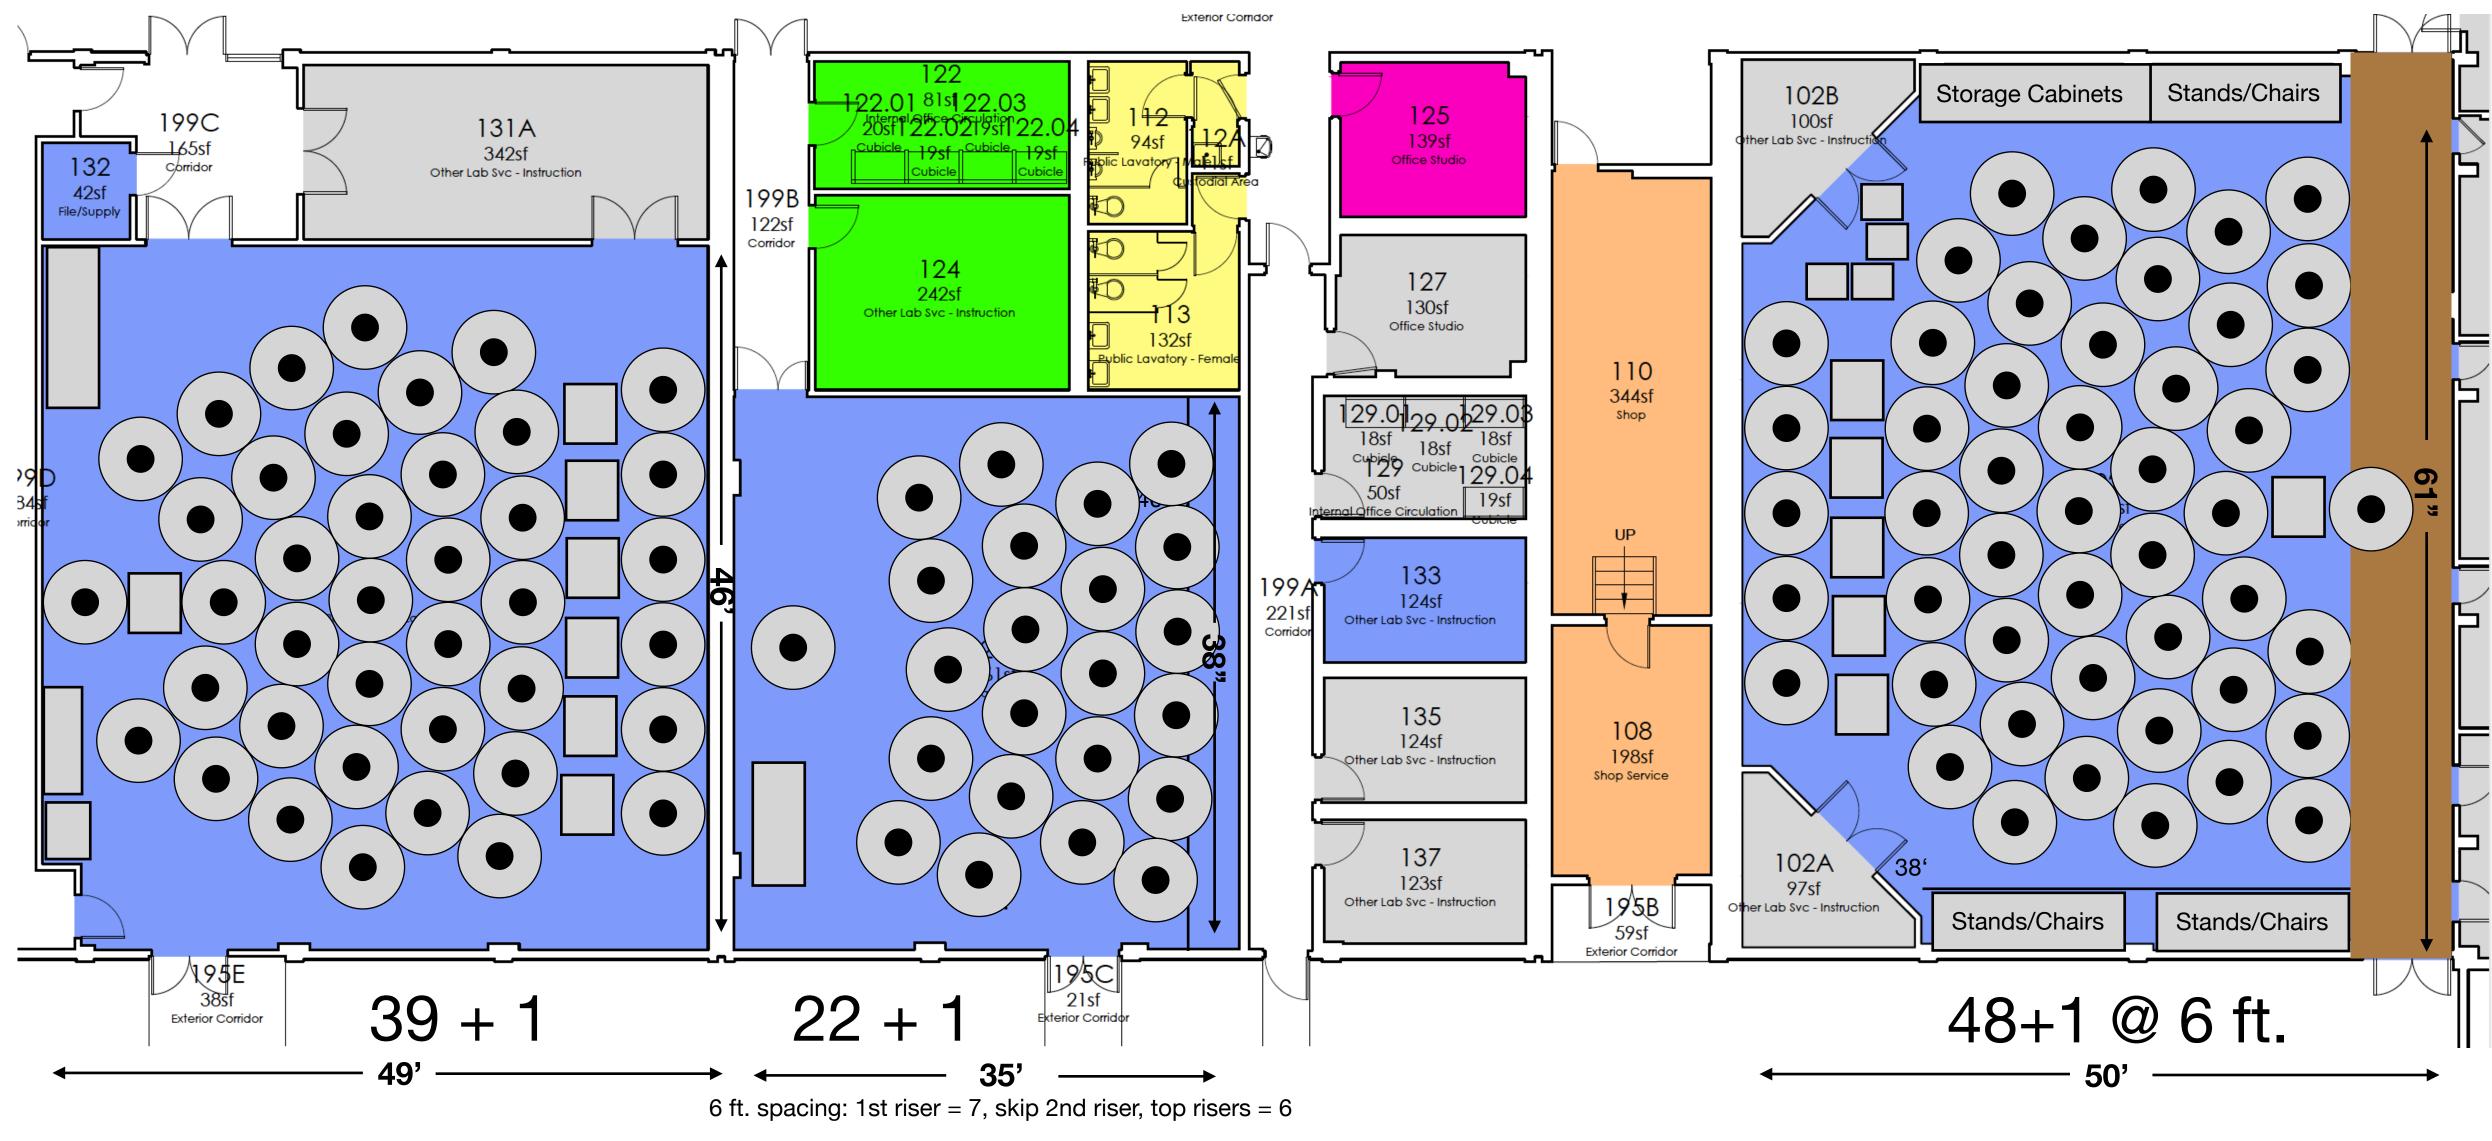

#### FROST | SCHOOL OF MUSIC UNIVERSITY OF MIAMI

# **Ensembles** Rehearsal Center, Gusman, & Clarke Recital Estimates 6' and 10' Social Distances

Steven Moore - June 6, 2020

# 6 ft. Classroom Setup Max, no equipment





# 6 ft. Classroom Setup Max, no equipment



# 6 ft. Wind Band and Choir



#### 6 ft. Wind Band, Orchestra and 10 ft. Choir



#### Choir or Chamber Ensemble at 10 ft. Spacing



#### 6 ft. Jazz Ensemble and Large Ensemble



### Clarke Recital Hall Stage at 6 ft. Spacing

Audience seating = 25. Every other row, every third seat.



# 19' (upstage) x 20' (center stage)

Stage capacity is 13 (+ 7 on floor) = 20. 13 Max, 12 is more comfortable. Stage capacity is 13 (+ 25 in audience seating) = 38.

### Clarke Recital Hall Stage at 10 ft. Spacing

Audience seating capacity = 25 at 6' spacing. Every other row, every third seat.



#### 19 19' (upstage) x 20' (center stage) Stage capacity is 6 at 10' spacing.



#### **University of Miami Gusman Concert Hall** 6 ft. Wind Band or Choir

Gusman capacity is essentially the same as Fillmore (61' x 50'). Gusman is a litt