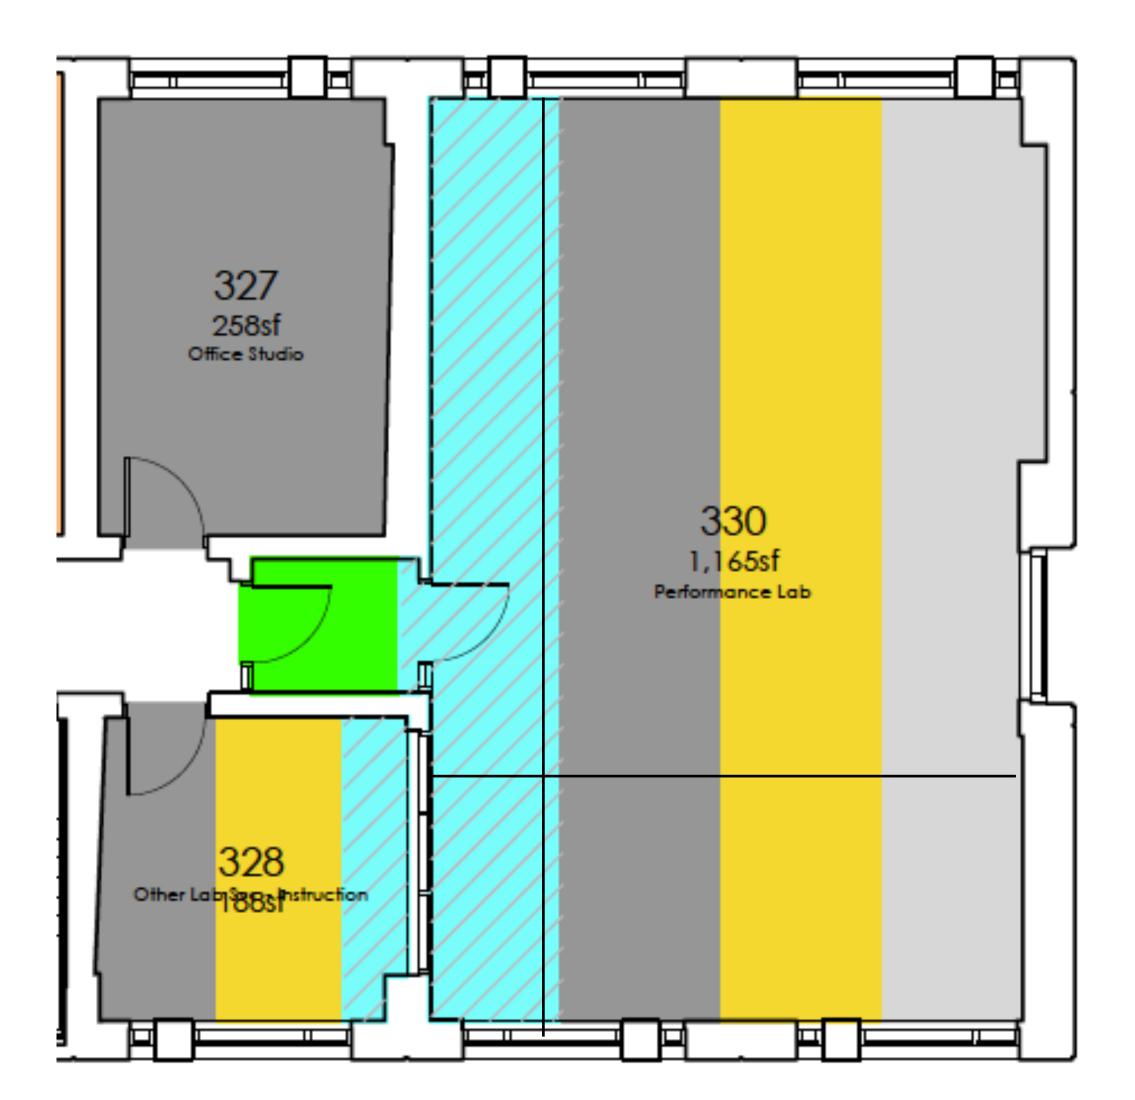

#### PLF 330

#### Contemporary ensembles, need rhythm section setup 15 in PLF 330 with 10 ft. Spacing, 25 fit no problem with 6 ft spacing