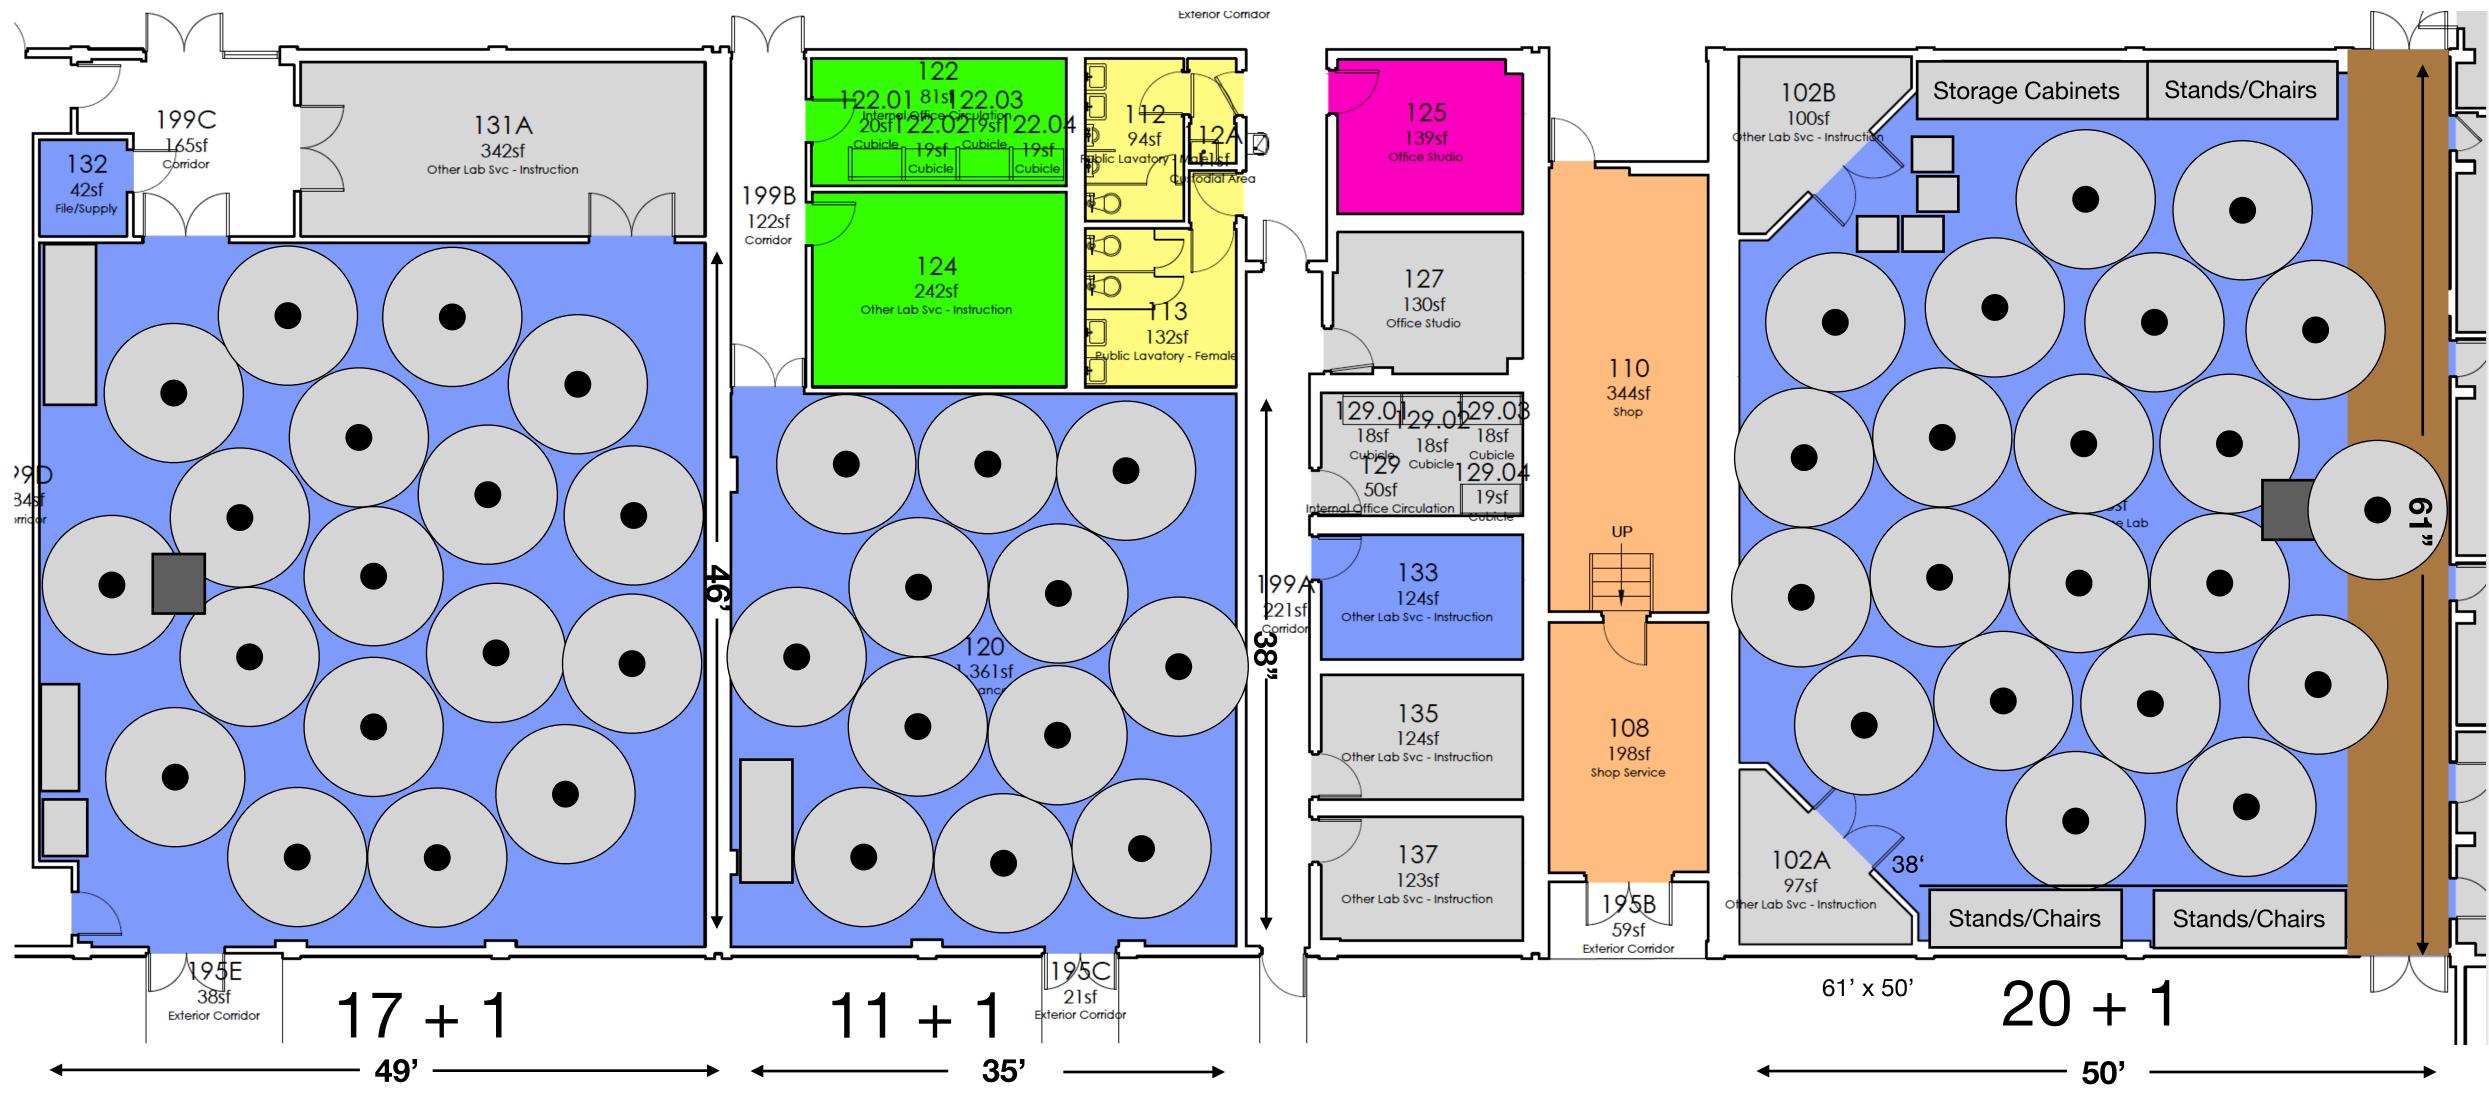

#### FROST | SCHOOL OF MUSIC UNIVERSITY OF MIAMI

# **Ensembles** Rehearsal Center, Gusman, & Clarke Recital Estimates 6' and 10' Social Distances

Steven Moore - June 6, 2020

# 6 ft. Classroom Setup Max, no equipment





# 6 ft. Classroom Setup Max, no equipment



# 6 ft. Wind Band and Choir



#### 6 ft. Wind Band, Orchestra and 10 ft. Choir



#### Choir or Chamber Ensemble at 10 ft. Spacing



#### 6 ft. Jazz Ensemble and Large Ensemble



### Clarke Recital Hall Stage at 6 ft. Spacing

Audience seating = 25. Every other row, every third seat.



# 19' (upstage) x 20' (center stage)

Stage capacity is 13 (+ 7 on floor) = 20. 13 Max, 12 is more comfortable. Stage capacity is 13 (+ 25 in audience seating) = 38.

### Clarke Recital Hall Stage at 10 ft. Spacing

Audience seating capacity = 25 at 6' spacing. Every other row, every third seat.



#### 19 19' (upstage) x 20' (center stage) Stage capacity is 6 at 10' spacing.



#### **University of Miami Gusman Concert Hall** 6 ft. Wind Band or Choir

Gusman capacity is essentially the same as Fillmore (61' x 50'). Gusman is a little wider (54'-69'), but not as deep (36').



541/2'

#### **University of Miami Gusman Concert Hall** 6