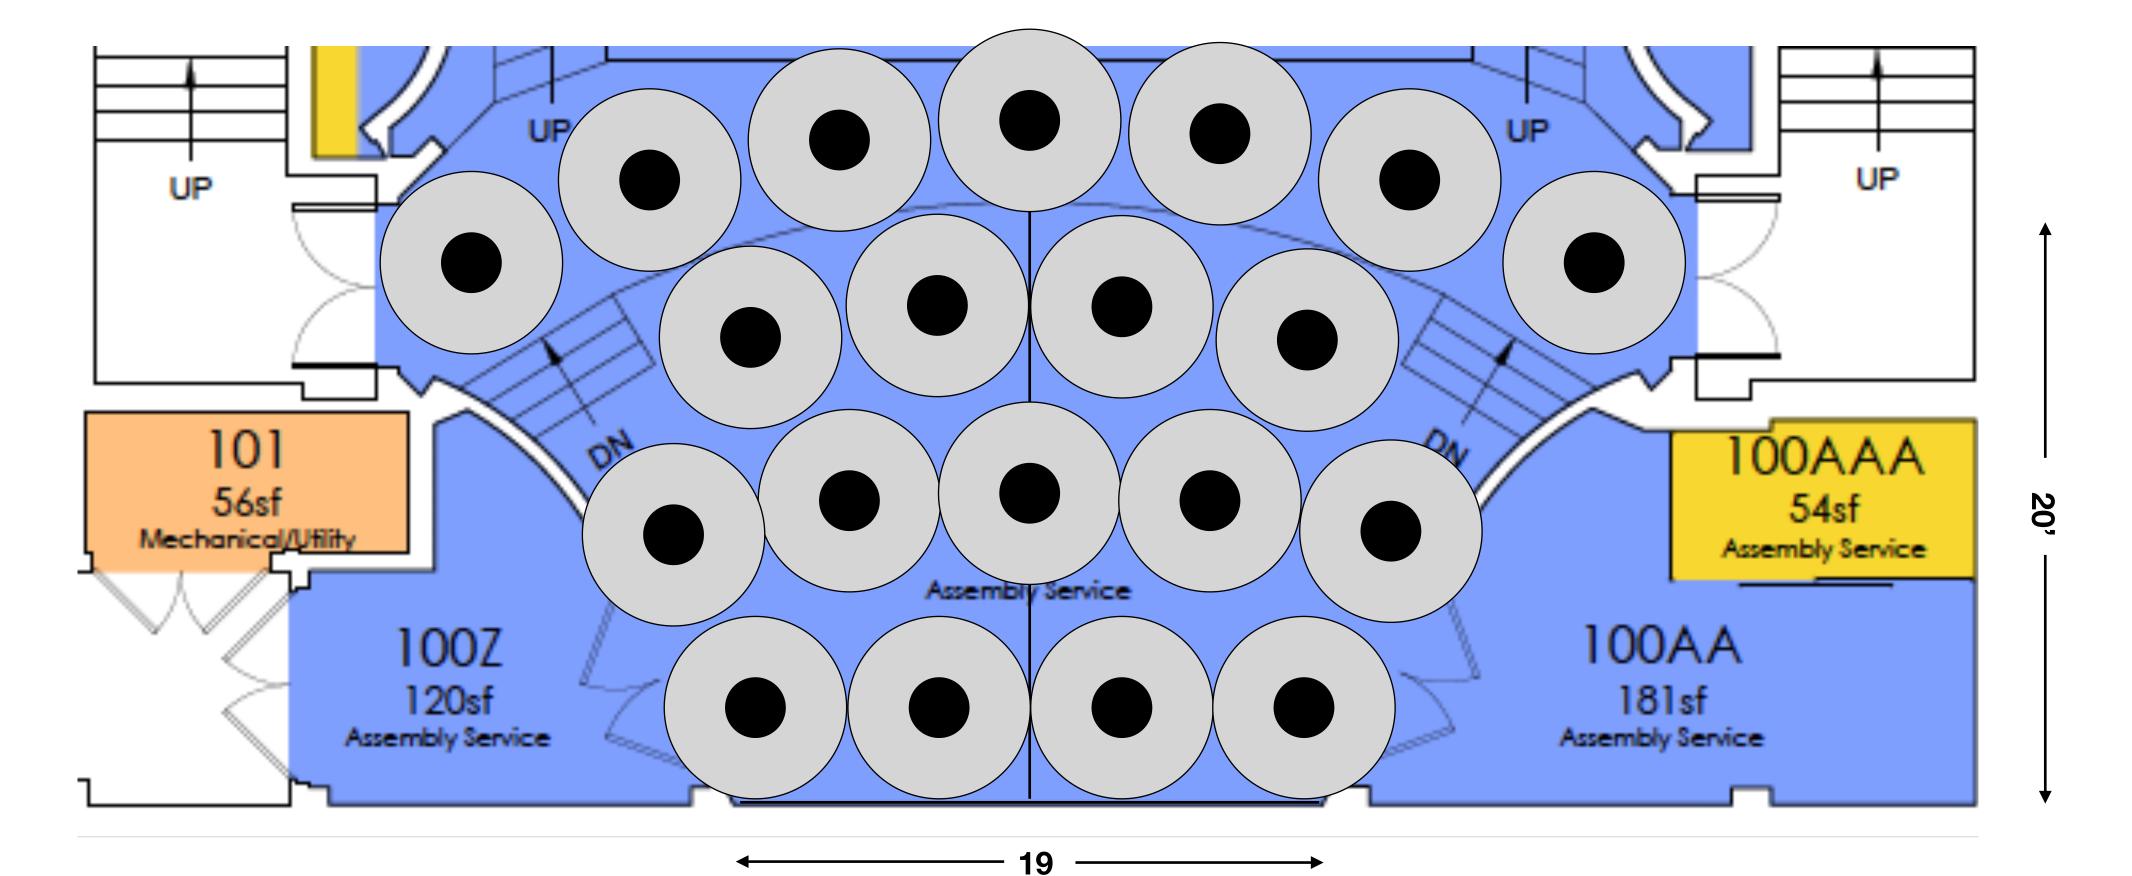

# 19' (upstage) x 20' (center stage)

Stage capacity is 13 (+ 7 on floor) = 20. 13 Max, 12 is more comfortable. Stage capacity is 13 (+ 25 in audience seating) = 38.

#### 19 19' (upstage) x 20' (center stage) Stage capacity is 6 at 10' spacing.