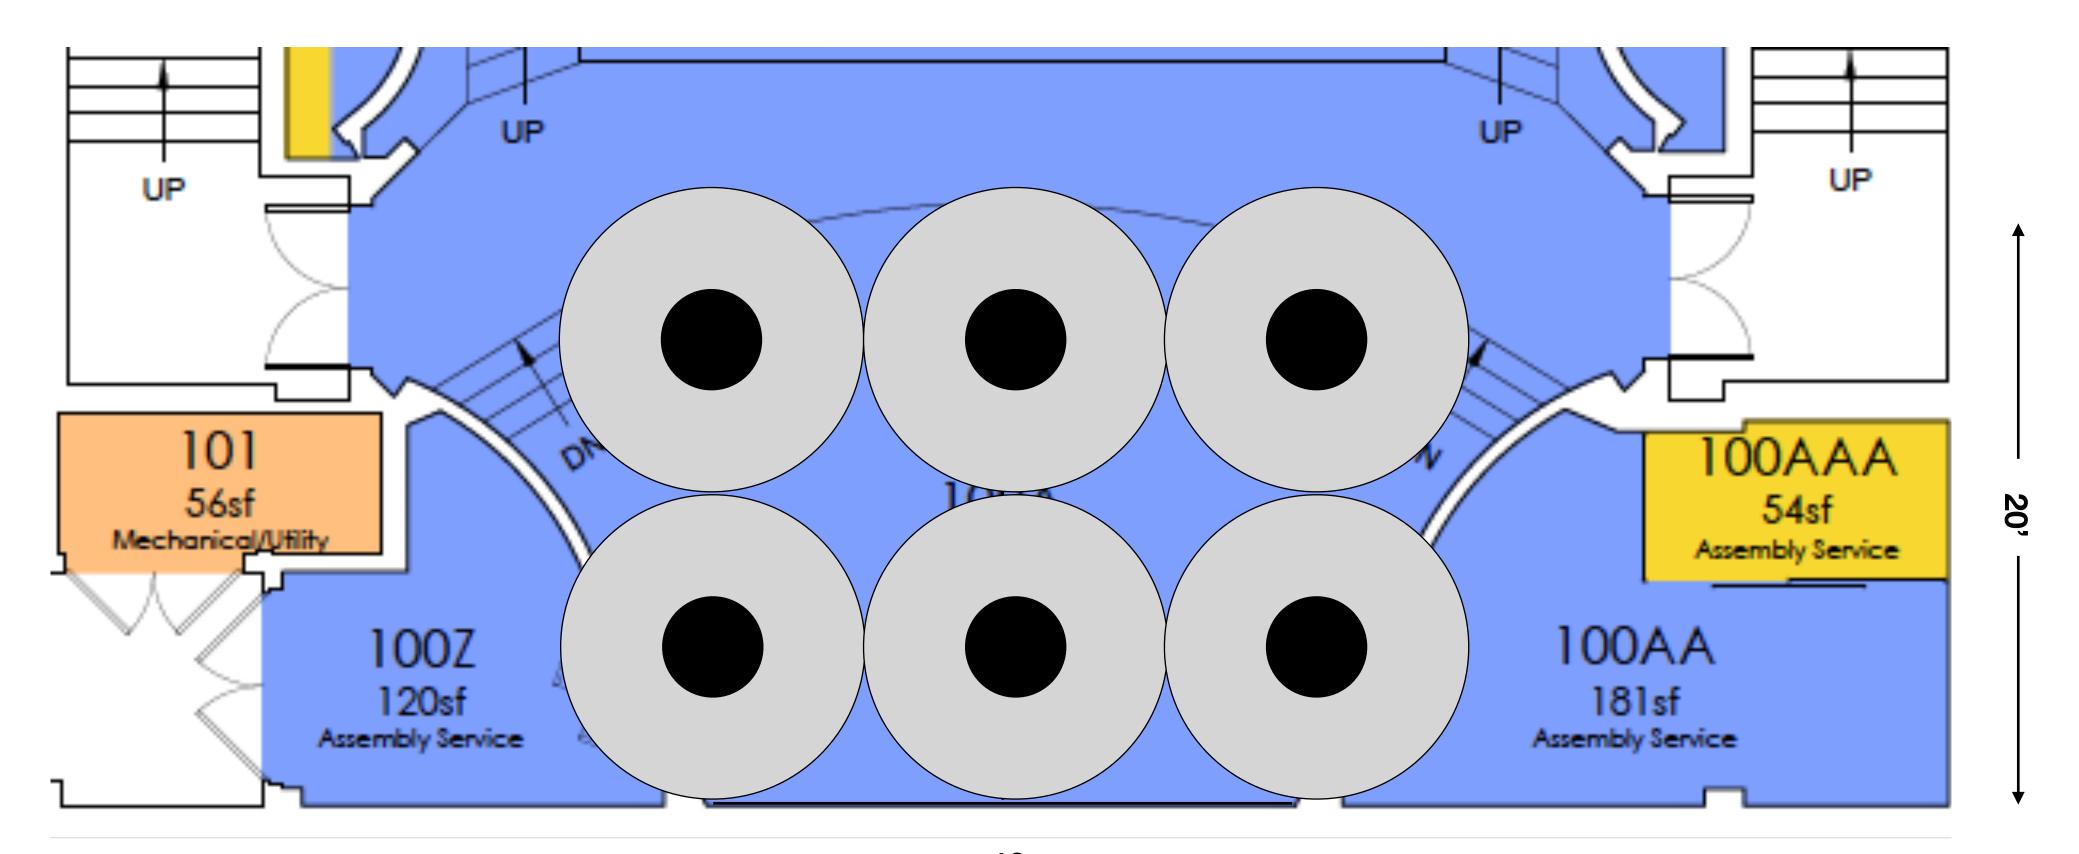

# 19' (upstage) x 20' (center stage)

Stage capacity is 13 (+ 7 on floor) = 20. 13 Max, 12 is more comfortable. Stage capacity is 13 (+ 25 in audience seating) = 38.