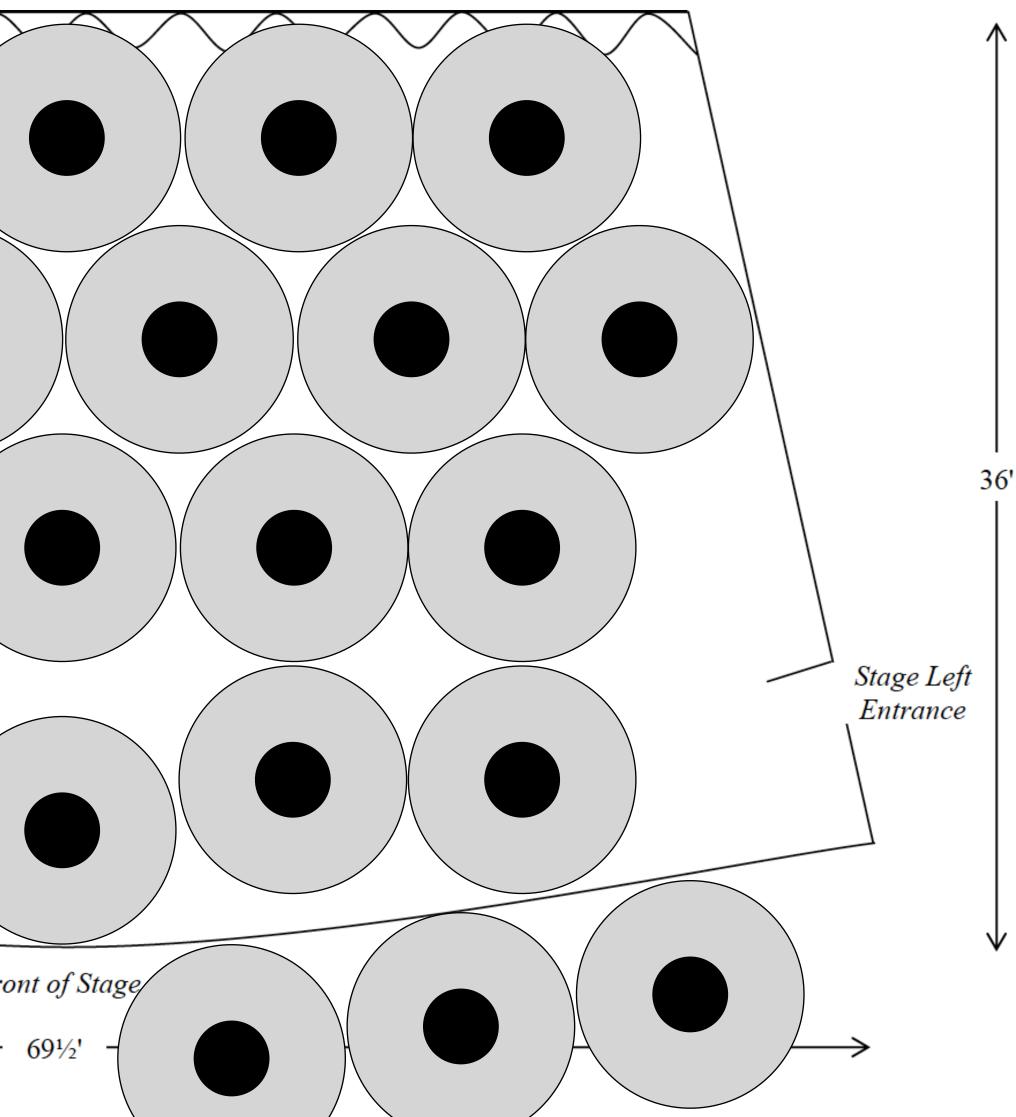

#### **University of Miami Gusman Concert Hall** 6 ft. Wind Band or Choir

Gusman capacity is essentially the same as Fillmore (61' x 50'). Gusman is a little wider (54'-69'), but not as deep (36').

541/2'

#### **University of Miami Gusman Concert Hall** 6 ft. Orchestra

Gusman capacity is essentially the same as Fillmore (61' x 50'). Gusman is a little wider (54'-69'), but not as deep (36').

541/2'

#### **University of Miami Gusman Concert Hall** 10 ft. Choir or Ensemble

541/2' Rear Curtain (Open or Close to Adjust Stage Acoustics) Storage Closet (Do Not Block) Audience seating capacity = 100 at 6' spacing. Every other row, every third seat. Freight Elevator 20+1 @ 10 ft. on stage. Stage Right Entrance 20 + 1 on stage + 6 on floor. Front of Stage/ 69½'

Gusman capacity is essentially the same as Fillmore (61' x 50'). Gusman is a little wider (54'-69'), but not as deep (36').