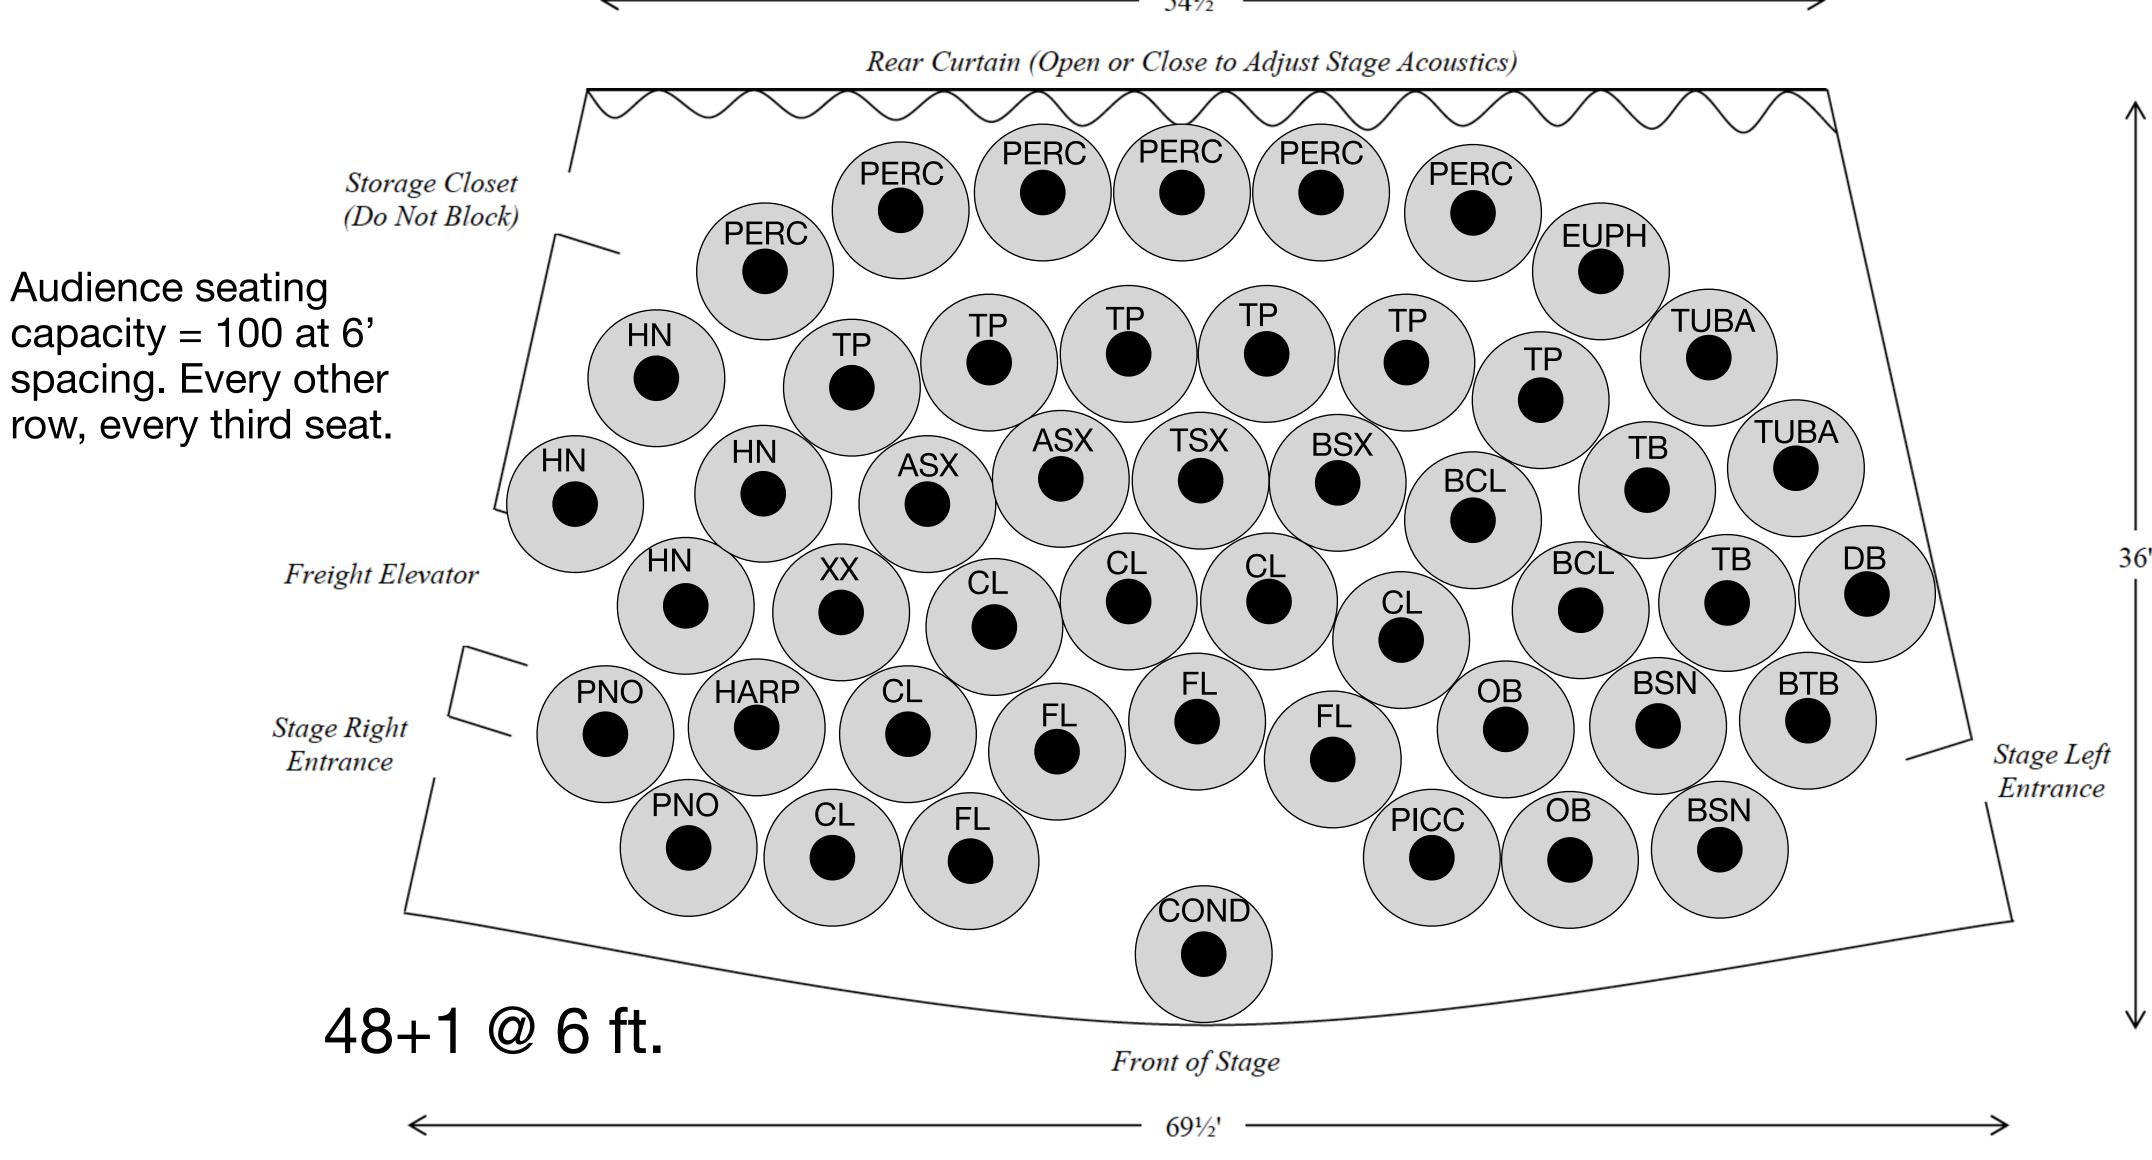

#### **University of Miami Gusman Concert Hall** 6 ft. Wind Band or Choir

Gusman capacity is essentially the same as Fillmore (61' x 50'). Gusman is a little wider (54'-69'), but not as deep (36').

541/2'

Gusman capacity is essentially the same as Fillmore (61' x 50'). Gusman is a little wider (54'-69'), but not as deep (36').