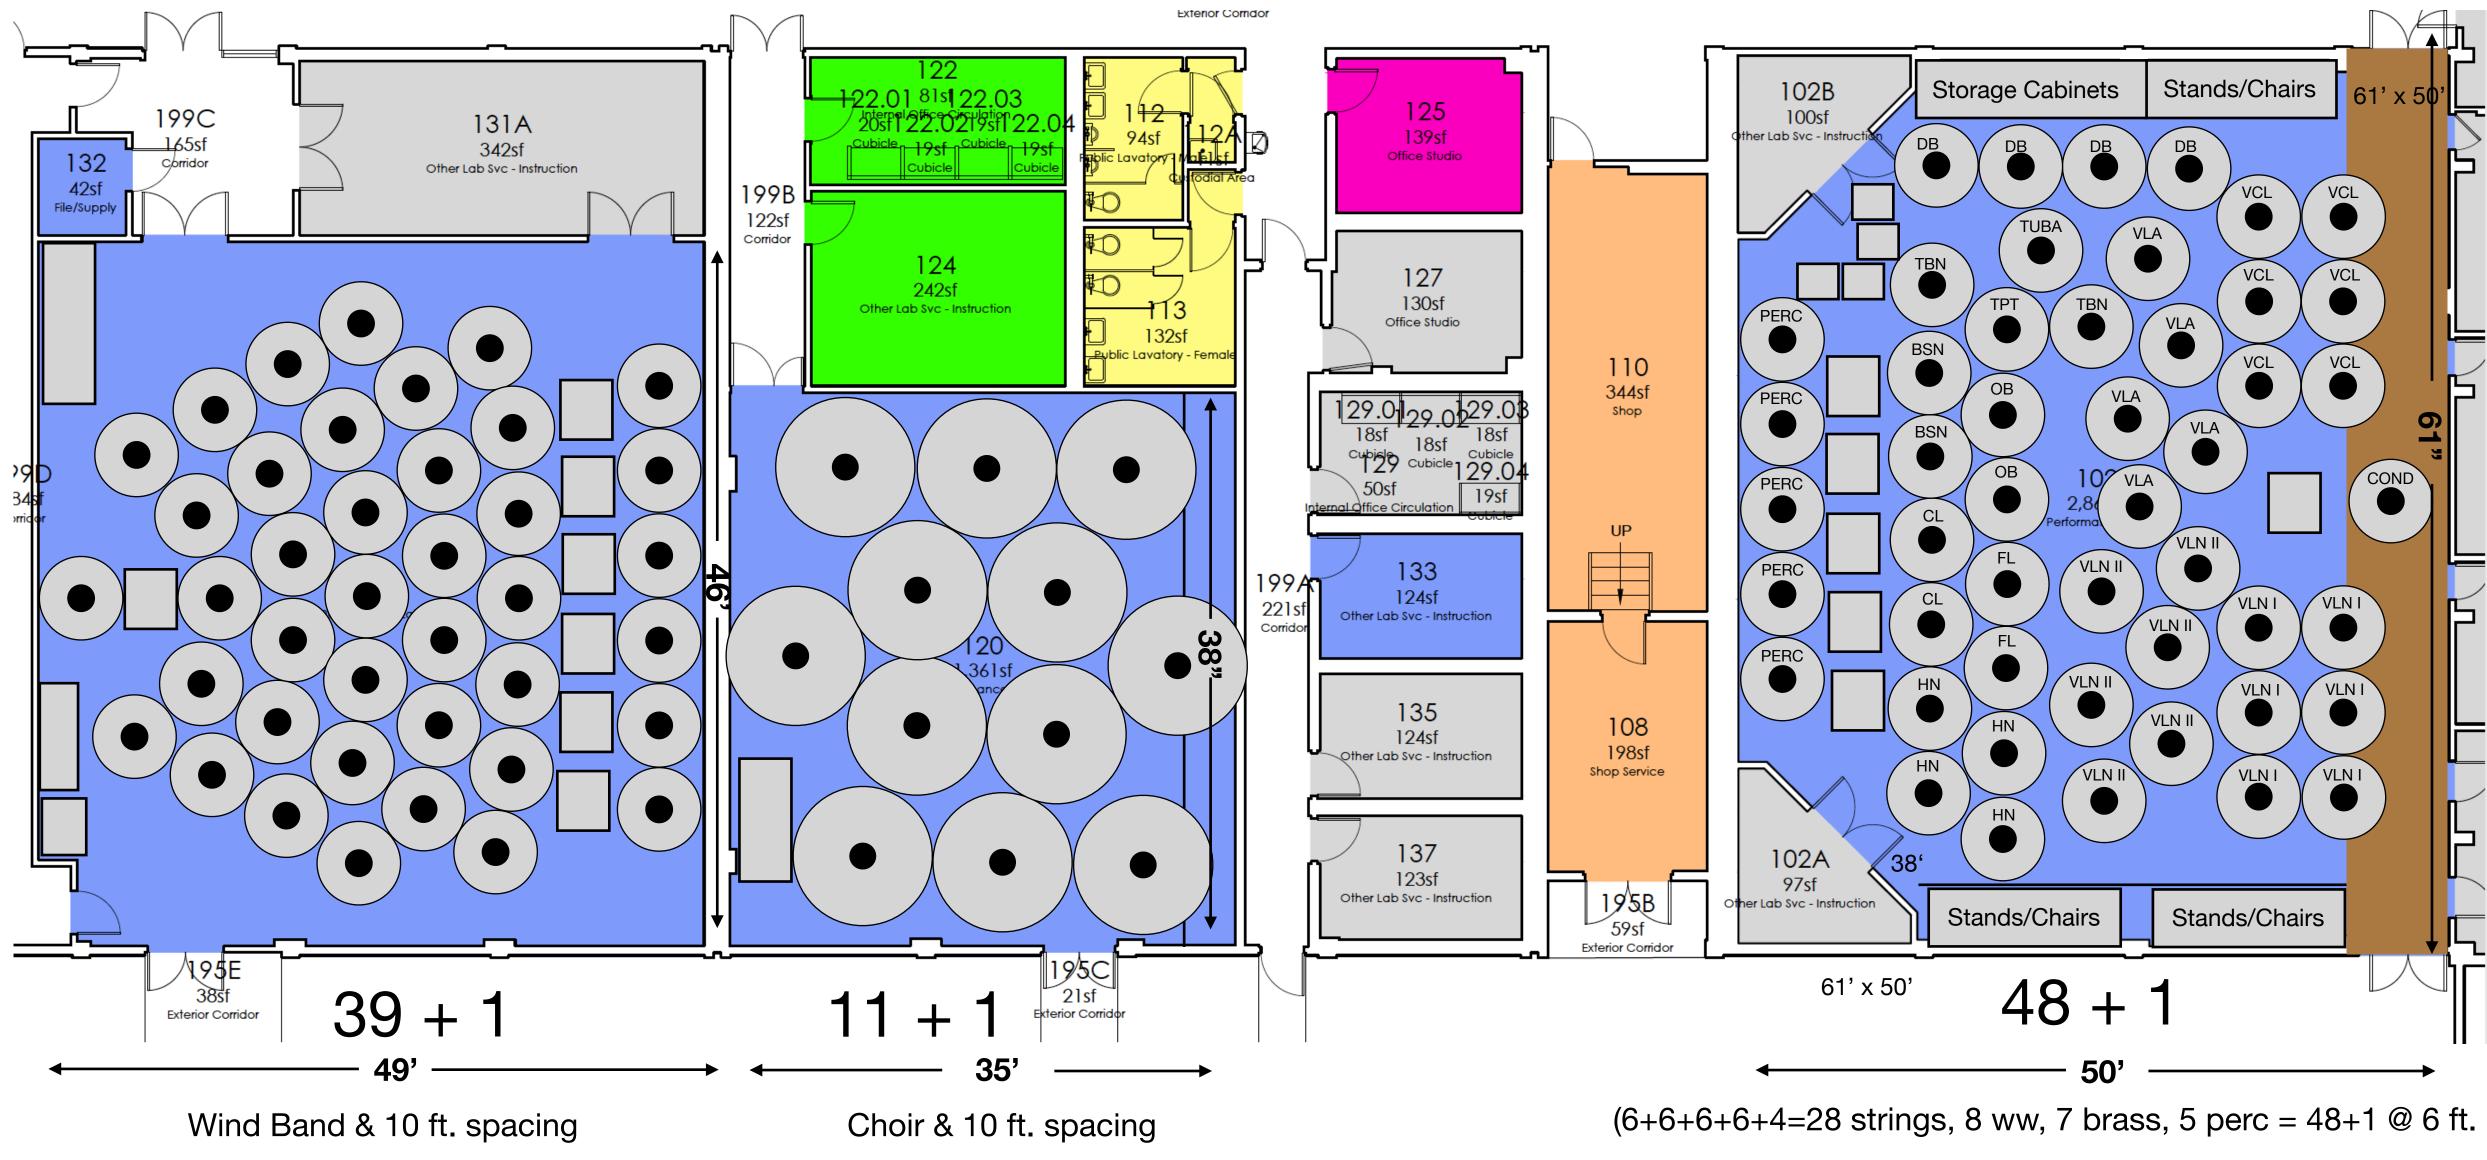

#### FROST | SCHOOL OF MUSIC UNIVERSITY OF MIAMI

# **Ensembles** Rehearsal Center, Gusman, & Clarke Recital Estimates 6' and 10' Social Distances

Steven Moore - June 6, 2020

# 6 ft. Classroom Setup Max, no equipment





# 6 ft. Classroom Setup Max, no equipment



# 6 ft. Wind Band and Choir



#### 6 ft. Wind Band, Orchestra and 10 ft. Choir



#### Choir or Chamber Ensemble at 10 ft. Spacing



#### 6 ft. Jazz Ensemble and Large Ensemble



### Clarke Recital Hall Stage at 6 ft. Spacing

Audience seating = 25. Every other row, every third seat.



# 19' (upstage) x 20' (center stage)

Stage capacity is 13 (+ 7 on floor) = 20. 13 Max, 12 is more comfortable. Stage capacity is 13 (+ 25 in audience seating) = 38.

### Clarke Recital Hall Stage at 10 ft. Spacing

Audience seating capacity = 25 at 6' spacing. Every other row, every third seat.



#### 19 19' (upstage) x 20' (center stage) Stage capacity is 6 at 10' spacing.



#### **University of Miami Gusman Concert Hall** 6 ft. Wind Band or Choir

Gusman capacity is essentially the same as Fillmore (61' x 50'). Gusman is a little wider (54'-69'), but not as deep (36').



541/2'