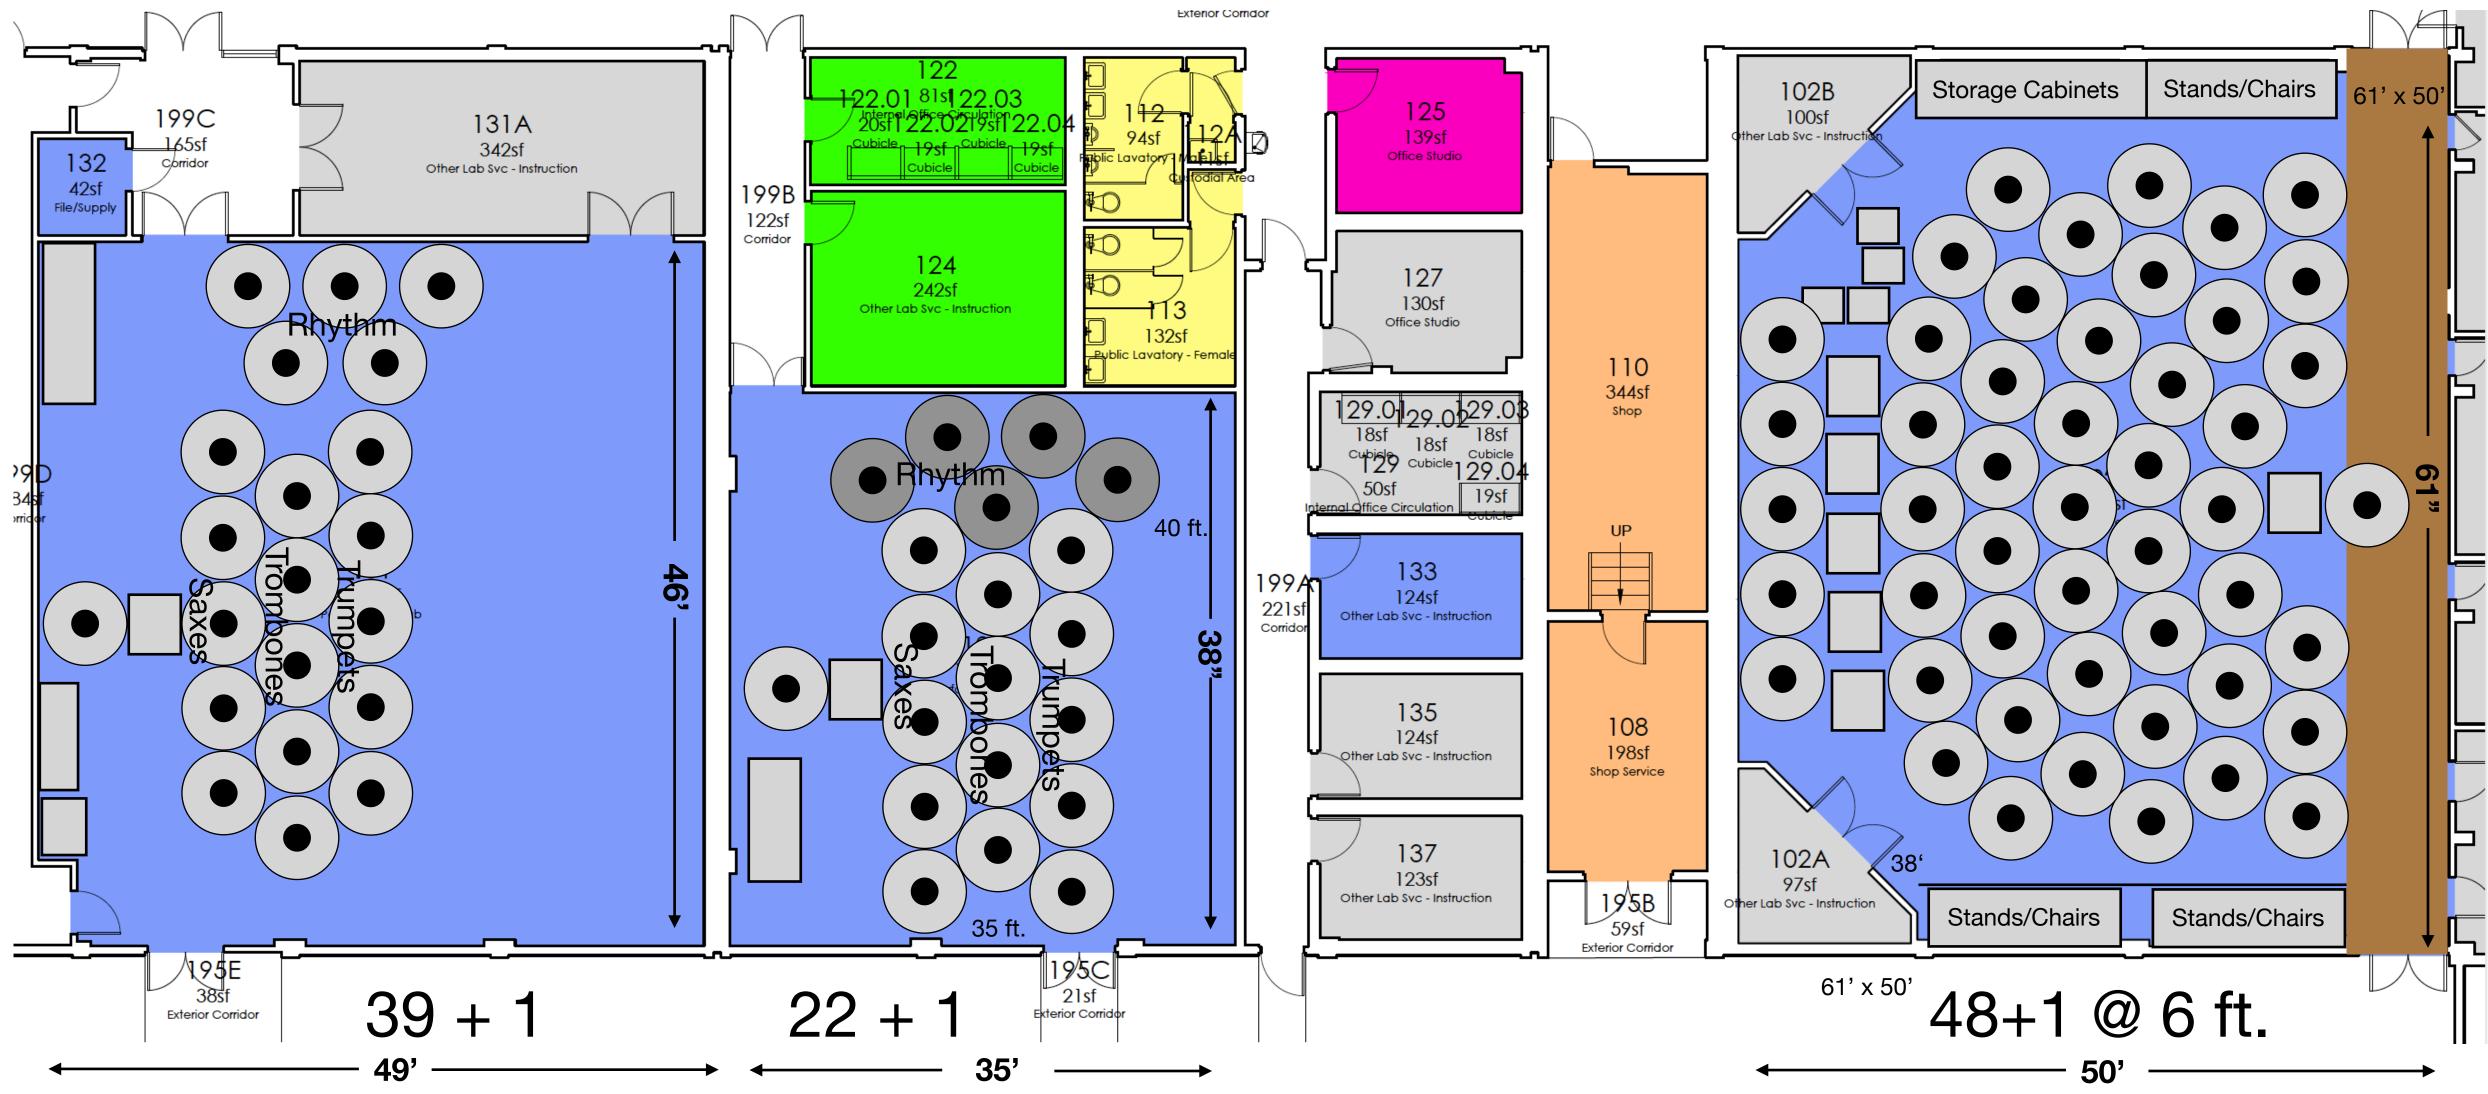

#### FROST | SCHOOL OF MUSIC UNIVERSITY OF MIAMI

# **Ensembles** Rehearsal Center, Gusman, & Clarke Recital Estimates 6' and 10' Social Distances

Steven Moore - June 6, 2020

# 6 ft. Classroom Setup Max, no equipment





# 6 ft. Classroom Setup Max, no equipment



# 6 ft. Wind Band and Choir



#### 6 ft. Wind Band, Orchestra and 10 ft. Choir



#### Choir or Chamber Ensemble at 10 ft. Spacing



#### 6 ft. Jazz Ensemble and Large Ensemble



### Clarke Recital Hall Stage at 6 ft. Spacing

Audience seating = 25. Every other row, every third seat.



# 19' (upstage) x 20' (center stage)

Stage capacity is 13 (+ 7 on floor) = 20. 13 Max, 12 is more comfortable. Stage capacity is 13 (+ 25 in audience seating) = 38.

### Clarke Recital Hall Stage at 10 ft. Spacing

Audience seating capacity = 25 at 6' spacing. Every other row, every third seat.



#### 19 19' (upstage) x 20' (center stage) Stage capacity is 6 at 10' spacing.



#### **University of Miami Gusman Concert Hall** 6 ft. Wind Band or Choir

Gusman capacity is essentially the same as Fillmore (61' x 50'). Gusman is a little wider (54'-69'), but not as deep (36').



541/2'

#### **University of Miami Gusman Concert Hall** 6 ft. Orchestra

Gusman capacity is essentially