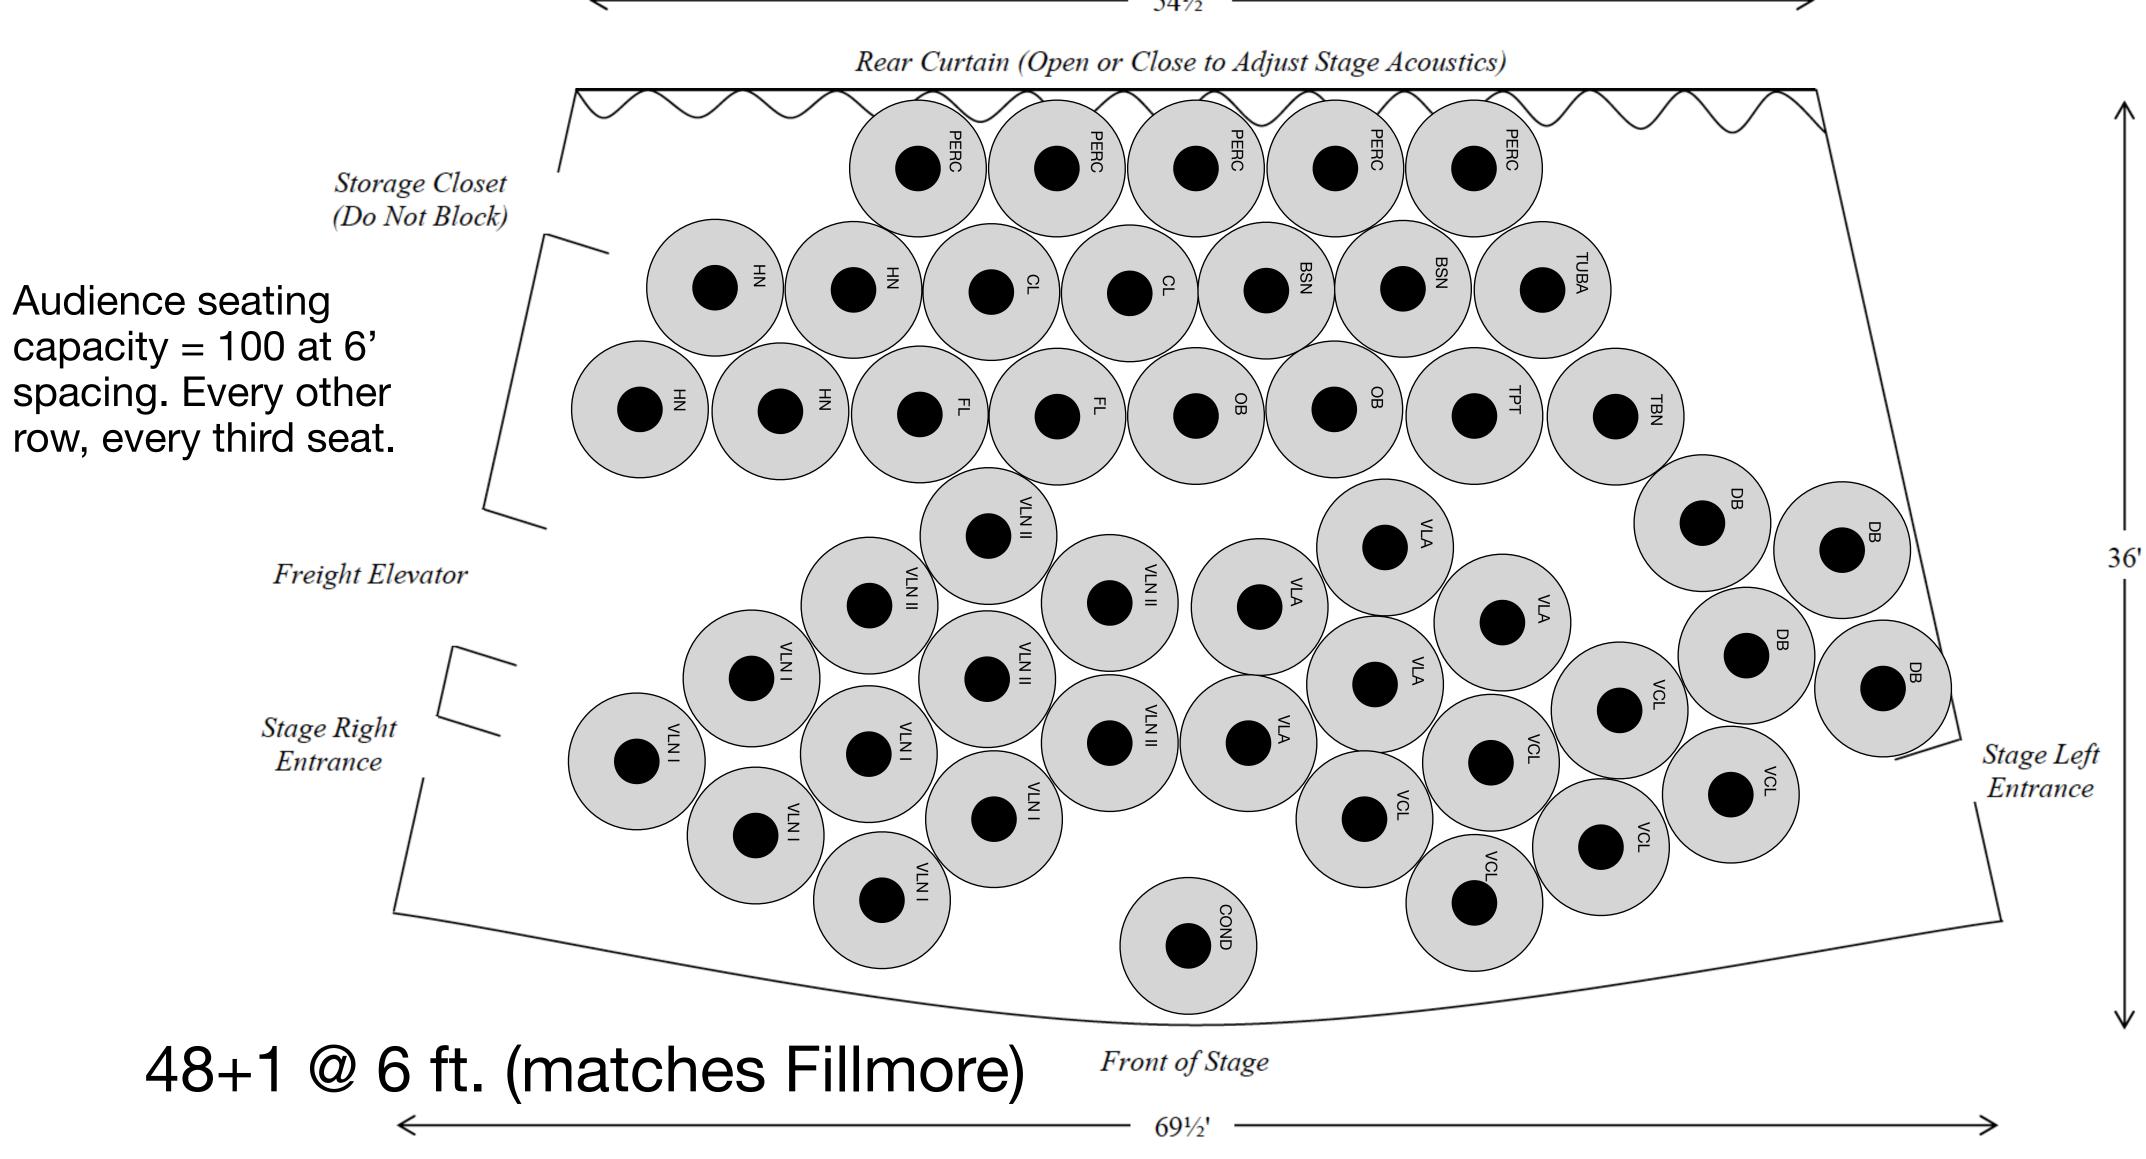

#### **University of Miami Gusman Concert Hall** 6 ft. Orchestra

Gusman capacity is essentially the same as Fillmore (61' x 50'). Gusman is a little wider (54'-69'), but not as deep (36').

541/2'

Gusman capacity is essentially the same as Fillmore (61' x 50'). Gusman is a little wider (54'-69'), but not as deep (36').