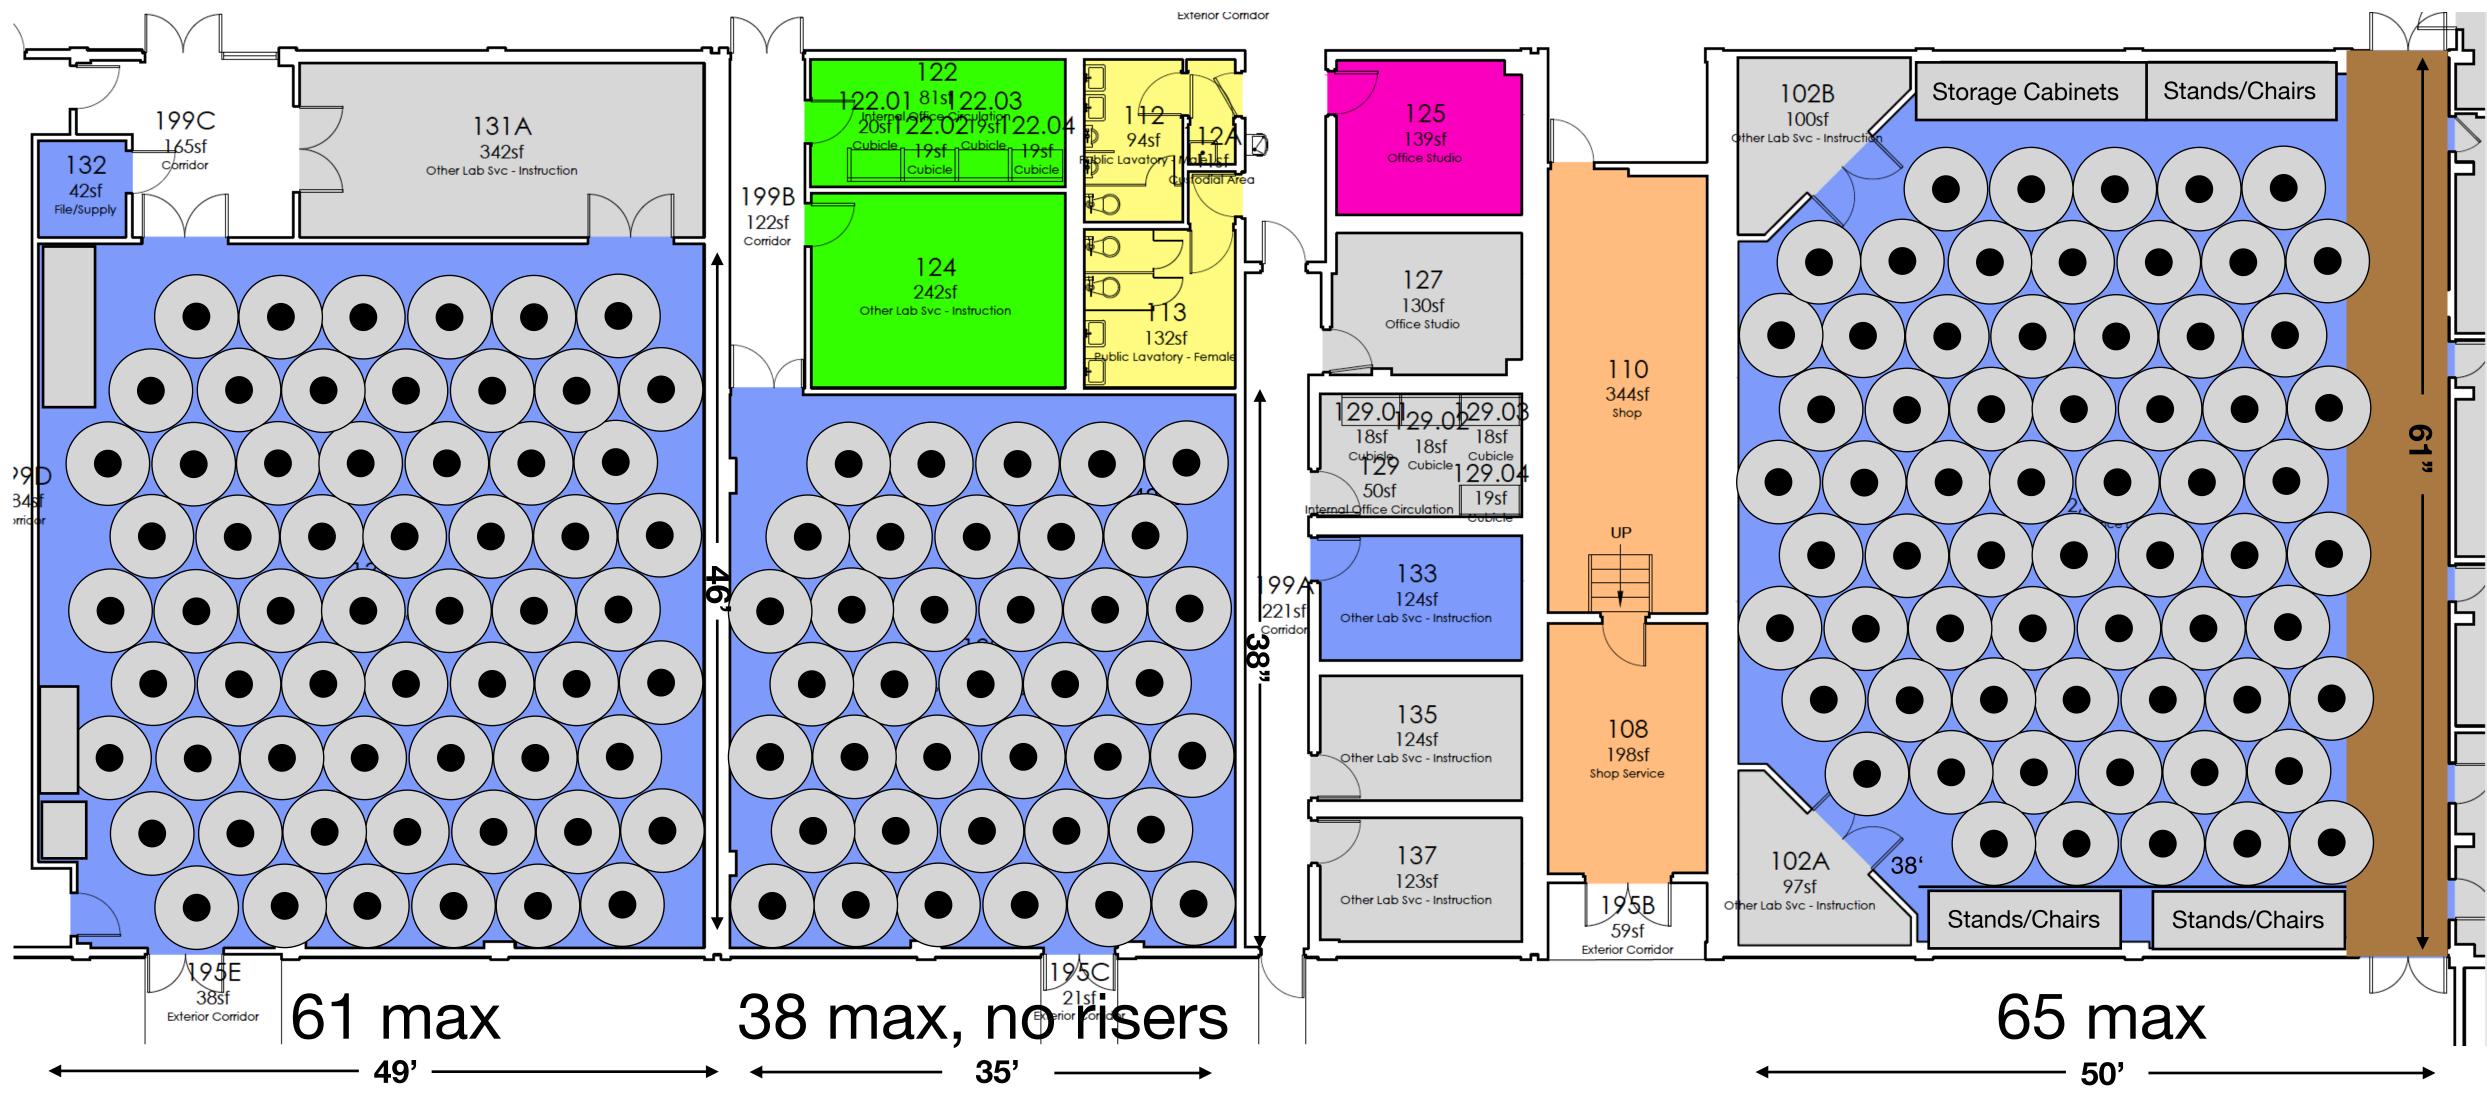

#### FROST | SCHOOL OF MUSIC UNIVERSITY OF MIAMI

# **Ensembles** Rehearsal Center, Gusman, & Clarke Recital Estimates 6' and 10' Social Distances

Steven Moore - June 6, 2020

# 6 ft. Classroom Setup Max, no equipment





# 6 ft. Classroom Setup Max, no equipment



# 6 ft. Wind Band and Choir



#### 6 ft. Wind Band, Orchestra and 10 ft. Choir



#### Choir or Chamber Ensemble at 10 ft. Spacing



#### 6 ft. Jazz Ensemble and Large Ensemble



### Clarke Recital Hall Stage at 6 ft. Spacing

Audience seating = 25. Every other row, every third seat.



# 19' (upstage) x 20' (center stage)

Stage capacity is 13 (+ 7 on floor) = 20. 13 Max, 12 is more comfortable. Stage capacity is 13 (+ 25 in audience seating) = 38.

### Clarke Recital Hall Stage at 10 ft. Spacing

Audience seating capacity = 25 at 6' spacing. Every other row, every third seat.



#### 19 19' (upstage) x 20' (center stage) Stage capacity is 6 at 10' spacing.



#### **University of Miami Gusman Concert Hall** 6 ft. Wind Band or Choir

Gusman capacity is essentially the same as Fillmor