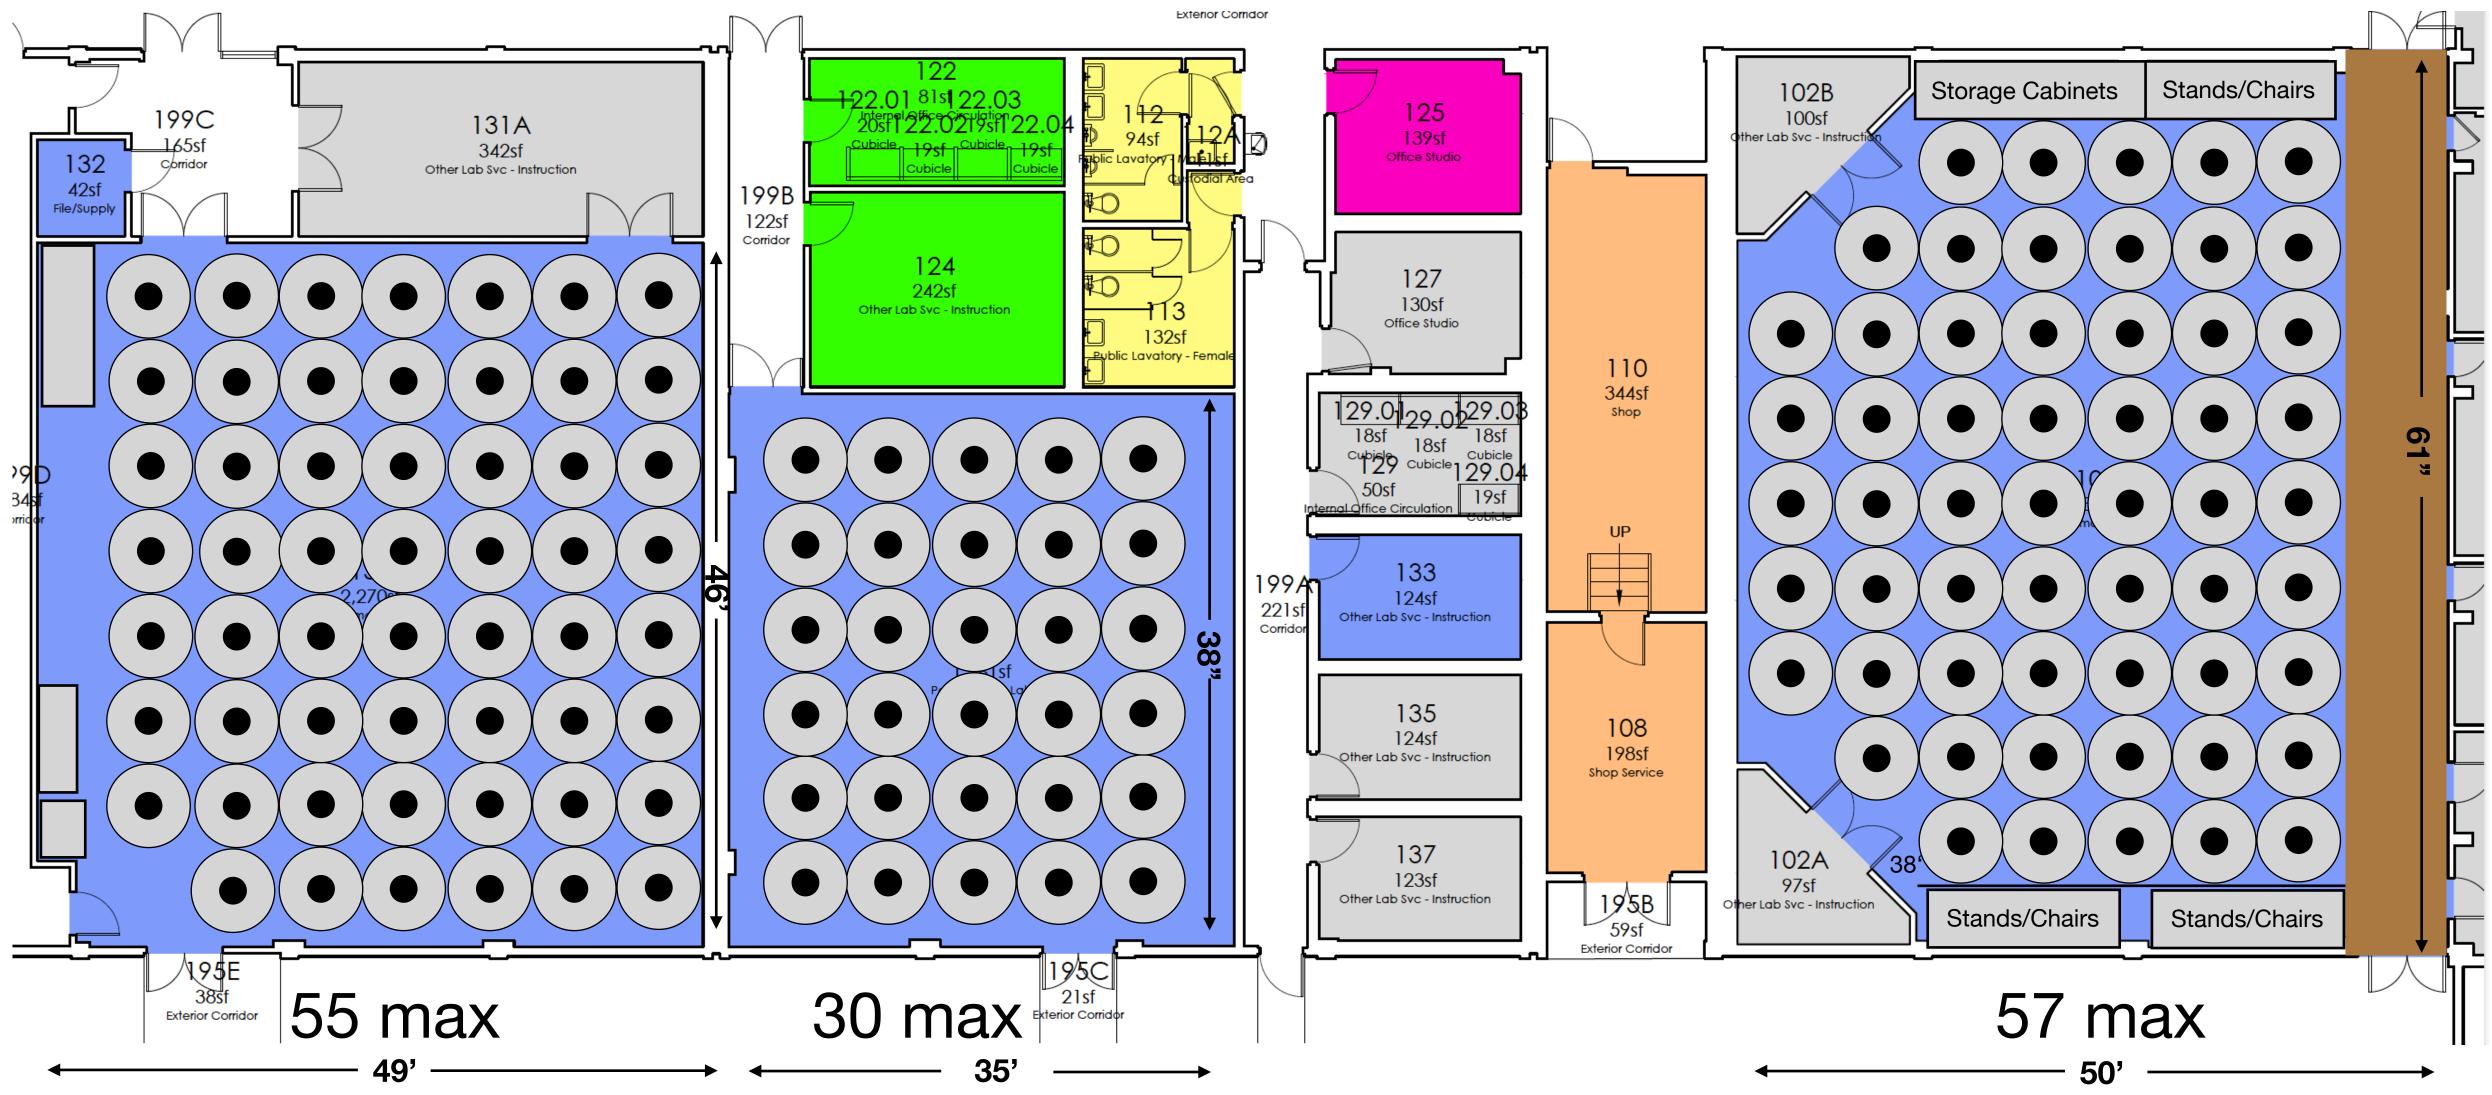

#### FROST | SCHOOL OF MUSIC UNIVERSITY OF MIAMI

# **Ensembles** Rehearsal Center, Gusman, & Clarke Recital Estimates 6' and 10' Social Distances

Steven Moore - June 6, 2020

# 6 ft. Classroom Setup Max, no equipment





# 6 ft. Classroom Setup Max, no equipment



# 6 ft. Wind Band and Choir



#### 6 ft. Wind Band, Orchestra and 10 ft. Choir



#### Choir or Chamber Ensemble at 10 ft. Spacing



#### 6 ft. Jazz Ensemble and Large Ensemble



### Clarke Recital Hall Stage at 6 ft. Spacing

Audience seating = 25. Every other row, every third seat.



# 19' (upstage) x 20' (center stage)

Stage capacity is 13 (+ 7 on floor) = 20. 13 Max, 12 is more comfortable. Stage capacity is 13 (+ 25 in audience seating) = 38.

### Clarke Recital Hall Stage at 10 ft. Spacing

Audience seating capacity = 25 at 6' spacing. Every other row, every third seat.



#### 19 19' (upstage) x 20' (center stage) Stage capacity is 6 at 10' spacing.



#### **University of Miami Gusman Concert Hall** 6 ft. Wind Band or Choir

Gus